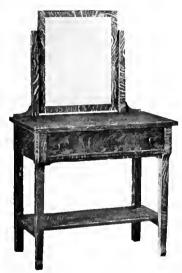

Dresser No. 1015.

Maple, Imitation Quartered Oak Weathered. 22x28 in. Plain Plate. 20x42 in. Top. Wood Knobs. Weight 150 lbs. Price \$23.00.

Dressing Table No. 1037.

Maple, Imitation Quartered Oak Weathered. 16x20 in. Plain Plate. 19x32 in. Top. Wood Knobs. Weight 115 lbs. Price \$13.00.